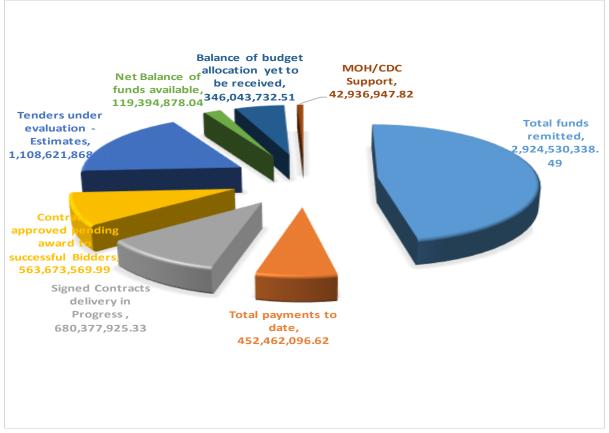

## 2.3. MINISTRY OF HEALTH SDRs REPORT

In the 2022 National Budget, the Health Sector was allocated K13,911,599,575, which represented about 8% of the budget. Part of this allocation was funded by the Special Drawing Rights (SDRs), which were issued by the International Monetary Fund (IMF). The disbursed SDRs by the Ministry of Finance to the Ministry of Health have been used to finance grants to all the hospitals in Zambia and purchase drugs, medical supplies, equipment and Covid-19 Vaccines.